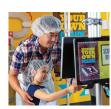

## Create Your Own Candy Bar \$1,500

Includes staff for 3 hours and first 50 bars; \$25.00 per person for each bar thereafter. Max capacity of 45 guests per 15 minutes.